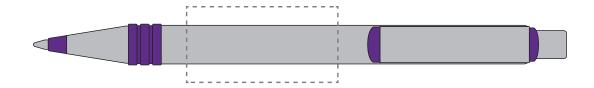

## **PANTONE REFERENCE(S)**

- Colour 1
- Colour 2
- Colour 3
- Colour 4

ARTWORK SCALE 100% Front Print Area: 40mm x 20mm

Product Image for visualisation - colours may vary

## The dashed line is to demonstrate print area and will not appear on your printed item